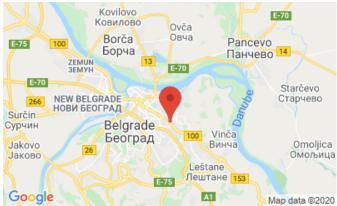

### Infrastructure

The Boulevard is located in the upper zone of King Alexander Boulevard, in the part of Zvezdara currently under urban development. The location is extremely well connected to the city center but also to other amenities in the immediate vicinity.

Within easy reach of the Olymp Sports Center, which provides various types of recreation, as well as the green oasis of the Zvezdara Forest, whose proximity allows for quick displacement from the urban core to nature.

| Osnovna škola "Desanka | 750 m  | Vrtić Lane:            | 600 m  |
|------------------------|--------|------------------------|--------|
| Maksimović":           |        | Cvetkova pijaca:       | 1000 m |
| Park-šuma Zvezdara:    | 1100 m | Dom zdravlja Zvezdara: | 1100 m |
| Tram (№ 5, 6, 7, 14):  | 100 m  | Maxi:                  | 300 m  |
|                        |        | Bus (№ 20, 309):       | 100 m  |