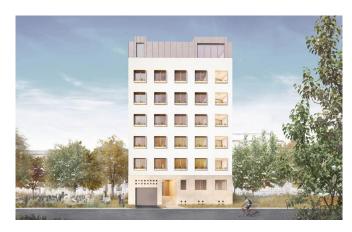

# Site of the residential complex

(060) 444 61 26

| Price:        | On request            |
|---------------|-----------------------|
| Investor:     | EDITION NODILOVA doo  |
| Location:     | ČUKARICA, Banovo brdo |
| Heating:      | Central, counter      |
| Conditioning: | Split system          |

| Floors:        | Po+P+5+Pk              |
|----------------|------------------------|
| Windows:       | Aluminium              |
| Floor size:    | from 41 m <sup>2</sup> |
| Documentation: | Building permit ROP-   |
|                | BGDU-1607-CPI10/2019   |
| Publ. (upd.):  | 31.03.2020             |

# **Description:**

New residential building in Banovo Brdo.