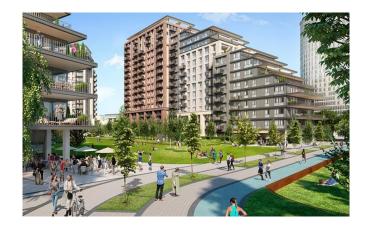

## **Description:**

BW Sole is a 16-storey residential building occupying the western perimeter of the continuous green zone of the Sava Park, along the Woodrow Wilson Boulevard. The building's key design feature includes a facade articulation that breaks down the massing into a series of blocks in various finishing materials, forming the perception of a city street. The complex provides exceptional connectivity to and from the city, enhanced natural light and superb views of the landscaped inner courtyard and Sava Park.

Located in the third row of buildings from the Sava riverside, with the advantage of directly overlooking the majestically landscaped Sava Park, BW Sole offers a unique melange of exclusive lifestyle advantages for residents of all ages. For families with children, the spacious landscaped inner courtyard with adjacent Sava Park, as well as nearby kindergarten and school facilities will be of prime importance. Singles and young couples will be drawn to the area's dynamic character and proximity to Galerija Belgrade with its unrivalled choice of restaurants, cafés and retail outlets, while excellent lifestyle advantages, from walking or cycling along the Sava Promenada, to a rich cultural repertoire are highly beneficial for everyone