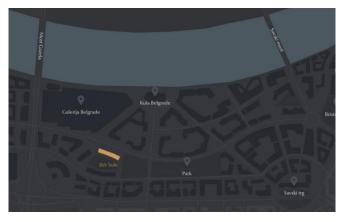

## Infrastructure

| Osnovna škola "Isidora Sekulić": | _ 500 m | U okviru kompleksa:        | 200 m  |
|----------------------------------|---------|----------------------------|--------|
| Pijaca "Zeleni Venac":           | _700 m  | Dom Zdravlja Savski Venac: | 1000 m |
| Beogradski park:                 | 100 m   | Shop:                      | 50 m   |
| Tram (№ 7, 9, 11, 12):           | 250 m   | Bus (№ 78, 83, E1):        | 250 m  |