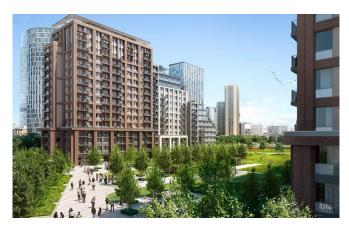

## **Description:**

BW Sole is a 16-storey residential building occupying the western perimeter of the continuous green zone of the Sava Park, along the Woodrow Wilson Boulevard. The building's key design feature includes a facade articulation that breaks down the massing into a series of blocks in various finishing materials, forming the perception of a city street. The complex provides exceptional connectivity to and from the city, enhanced natural light and superb views of the landscaped inner courtyard and Sava Park.

Located in the third row of buildings from the Sava riverside, with the advantage of directly overlooking the majestically landscaped Sava Park, BW Sole offers a unique melange of exclusive lifestyle advantages for residents of all ages. For families with children, the spacious landscaped inner courtyard with adjacent Sava Park, as well as nearby kindergarten and school facilities will be of prime importance. Singles and young couples will be drawn to the area's dynamic character and proximity to Galerija Belgrade with its unrivalled choice of restaurants, cafés and retail outlets, while excellent lifestyle advantages, from walking or cycling along the Sava Promenada, to a rich cultural repertoire are highly beneficial for everyone