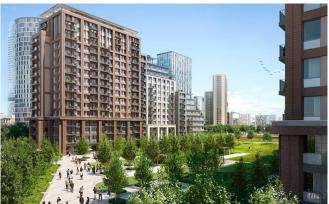

## **Description:**

BW Sole is a 16-storey residential building occupying the western perimeter of the continuous green zone of the Sava Park, along the Woodrow Wilson Boulevard. The building's key design feature includes a facade articulation that breaks down the massing into a series of blocks in various finishing materials, forming the perception of a city street. The complex provides exceptional connectivity to and from the city, enhanced natural light and superb views of the landscaped inner courtyard and Sava Park.

Located in the third row of buildings from the Sava riverside, with the advantage of directly overlooking the majestically landscaped Sava Park, BW Sole offers a unique melange of exclusive lifestyle advantages for residents of all ages. For families with children, the spacious landscaped inner courtyard with adjacent Sava Park, as well as nearby kindergarten and school facilities will be of prime importance. Singles and young couples will be drawn to the area's dynamic character and proximity to Galerija Belgrade with its unrivalled choice of restaurants, cafés and retail outlets, while excellent lifestyle advantages, from walking or cycling along the Sava Promenada, to a rich cultural repertoire are highly beneficial for everyone