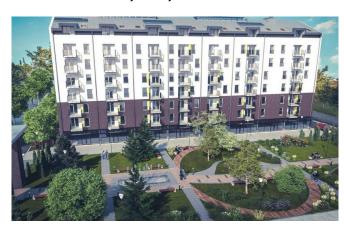

## **Description:**

Građevinska direkcija Srbije is building a residential complex with commercial premises on the site of the former Aleksa Dundić barracks in Zemun.

The residential complex will occupy an area of about 6 hectares, it will have 8 objects, a total of 1,700 apartments or 200,000 m2 of residential and commercial premises.

The complex will have apartments of various structures from one to four bedrooms, ranging from 31m2 to 93m2. Garages will be located in the underground floors of the facilities, and parking spaces will be provided in the courtyard.

Commercial objects are planned on the first floor of objects. Also in the complex will be three landscaped park areas with playgrounds and a place for rest and relaxation. The central square is designed as a pedestrian zone, equipped with cool small architectural forms and lighting, as well as numerous entertainment - restaurants, cafes, shops.