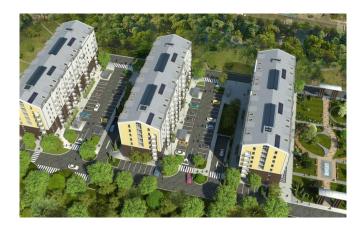

## **Description:**

Građevinska direkcija Srbije is building a residential complex with commercial premises on the site of the former Aleksa Dundić barracks in Zemun.

The residential complex will occupy an area of about 6 hectares, it will have 8 objects, a total of 1,700 apartments or 200,000 m2 of residential and commercial premises.

The complex will have apartments of various structures from one to four bedrooms, ranging from 31m2 to 93m2. Garages will be located in the underground floors of the facilities, and parking spaces will be provided in the courtyard.

Commercial objects are planned on the first floor of objects. Also in the complex will be three landscaped park areas with playgrounds and a place for rest and relaxation. The central square is designed as a pedestrian zone, equipped with cool small architectural forms and lighting, as well as numerous entertainment - restaurants, cafes, shops.