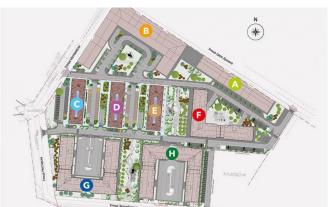

## **Description:**

Građevinska direkcija Srbije is building a residential complex with commercial premises on the site of the former Aleksa Dundić barracks in Zemun.

The residential complex will occupy an area of about 6 hectares, it will have 8 objects, a total of 1,700 apartments or 200,000 m2 of residential and commercial premises.

The complex will have apartments of various structures from one to four bedrooms, ranging from 31m2 to 93m2. Garages will be located in the underground floors of the facilities, and parking spaces will be provided in the courtyard.

Commercial objects are planned on the first floor of objects. Also in the complex will be three landscaped park areas with playgrounds and a place for rest and relaxation. The central square is designed as a pedestrian zone, equipped with cool small architectural forms and lighting, as well as numerous entertainment - restaurants, cafes, shops.