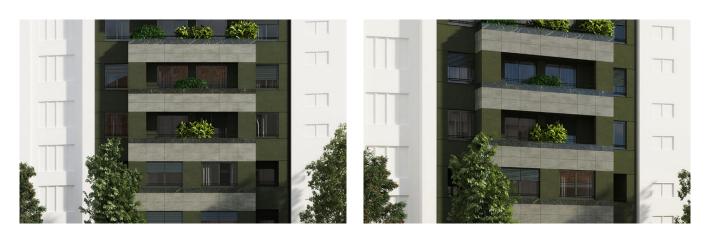

### **TECHNICAL PARAMETERS**

- The facade of the building is treated in a combination of natural granite and precious mortar;
- Facade walls are in the structure sandwich walls ie. thermal block-stone wool-brick
- All common spaces, as well as the courtyard part of the building and approach, are illuminated by LED lighting;
- Entrance doors to each apartment are security, blind doors, fireproof;
- Exterior carpentry in apartments made of aluminum-wood profiles, three-layer glass, argon filled, lowemission;
- Parquet floors are three-layer, finely parquet;