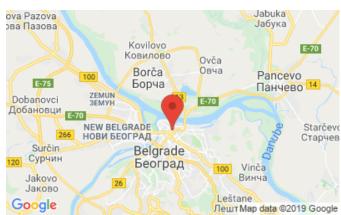

#### **Infrastructure**

| "Vlada Aksentijević": | _ 300 m | Extreme kids 1:                  | 400 m  |
|-----------------------|---------|----------------------------------|--------|
| Skadarlija:           | 500 m   | Dom zdravlja Stari Grad:         | 1100 m |
| Botanical Garden:     | _ 250 m | Aroma :                          | 50 m   |
| Tram (№ 2, 5, 10):    | _ 400 m | Bus (№ 16, 27E, 32E, 35, 37, 43, | 300 m  |
|                       |         | 58, 95, 96, E2, E6):             |        |