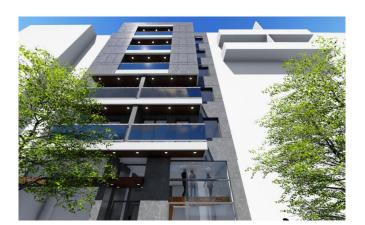

## **Description:**

Residential and business building that is built by NEGAST d.o.o. on the location in Carigradska Street No. 19, in Dorćol, in the very center of the city, a 10-minute walk from the Republic Square and Knez Mihailova. It consists of 18 apartments of 45 m2 and 94 m2 as 1 business premise of 110 + 30 m2. The facility has the possibility of purchasing parking places (14 in the underground garage and 7 in the open part).