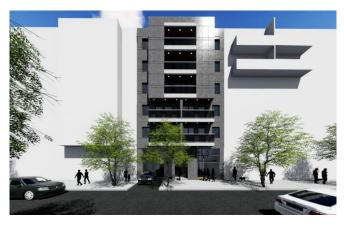

## **Description:**

Residential and business building that is built by NEGAST d.o.o. on the location in Carigradska Street No. 19, in Dorćol, in the very center of the city, a 10-minute walk from the Republic Square and Knez Mihailova. It consists of 18 apartments of 45 m2 and 94 m2 as 1 business premise of 110 + 30 m2. The facility has the possibility of purchasing parking places (14 in the underground garage and 7 in the open part).