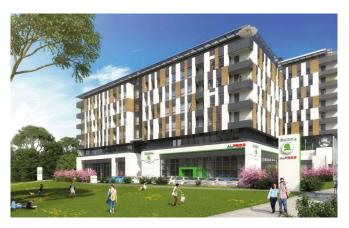

# Site of the residential complex

| Price:         | All apartments are sold      |  |  |
|----------------|------------------------------|--|--|
| Investor:      | Alpros doo                   |  |  |
| Location:      | VOŽDOVAC, Trošarina          |  |  |
| Heating:       | Central, counter             |  |  |
| Parking space: | Underground                  |  |  |
| Conditioning:  | _ Conditioner in living room |  |  |

## **Description:**

The residential complex Panorama Voždovac with a total area of 24.108 m2 consists of four sections, a total of 187 residential units of various structures, 7 commercial premises, and 219 garage spaces.

The architectural concept of this complex fits perfectly into the environment and at the same time leaves a strong impression of the appearance and elegance of colors. Panorama Vozdovac provides a new way of life in the capital.