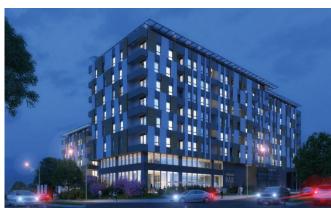

## **Description:**

The residential complex Panorama Voždovac with a total area of 24.108 m2 consists of four sections, a total of 187 residential units of various structures, 7 commercial premises, and 219 garage spaces.

The architectural concept of this complex fits perfectly into the environment and at the same time leaves a strong impression of the appearance and elegance of colors. Panorama Vozdovac provides a new way of life in the capital.