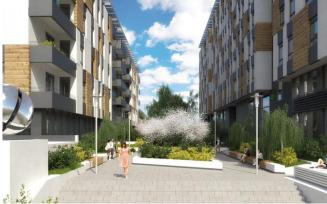

## **Description:**

The residential complex Panorama Voždovac with a total area of 24.108 m2 consists of four sections, a total of 187 residential units of various structures, 7 commercial premises, and 219 garage spaces.

The architectural concept of this complex fits perfectly into the environment and at the same time leaves a strong impression of the appearance and elegance of colors. Panorama Vozdovac provides a new way of life in the capital.