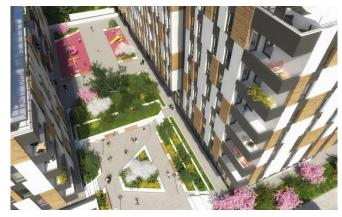

## **Description:**

The residential complex Panorama Voždovac with a total area of 24.108 m2 consists of four sections, a total of 187 residential units of various structures, 7 commercial premises, and 219 garage spaces.

The architectural concept of this complex fits perfectly into the environment and at the same time leaves a strong impression of the appearance and elegance of colors. Panorama Vozdovac provides a new way of life in the capital.