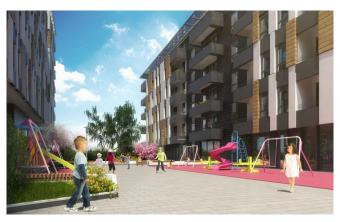

## **Description:**

The residential complex Panorama Voždovac with a total area of 24.108 m2 consists of four sections, a total of 187 residential units of various structures, 7 commercial premises, and 219 garage spaces.

The architectural concept of this complex fits perfectly into the environment and at the same time leaves a strong impression of the appearance and elegance of colors. Panorama Vozdovac provides a new way of life in the capital.