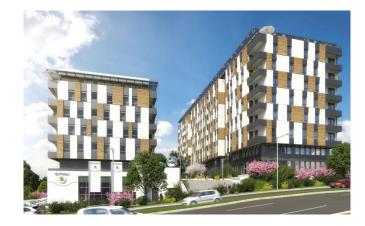

## **Description:**

The residential complex Panorama Voždovac with a total area of 24.108 m2 consists of four sections, a total of 187 residential units of various structures, 7 commercial premises, and 219 garage spaces.

The architectural concept of this complex fits perfectly into the environment and at the same time leaves a strong impression of the appearance and elegance of colors. Panorama Vozdovac provides a new way of life in the capital.