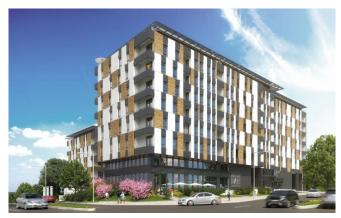

## **Description:**

The residential complex Panorama Voždovac with a total area of 24.108 m2 consists of four sections, a total of 187 residential units of various structures, 7 commercial premises, and 219 garage spaces.

The architectural concept of this complex fits perfectly into the environment and at the same time leaves a strong impression of the appearance and elegance of colors. Panorama Vozdovac provides a new way of life in the capital.