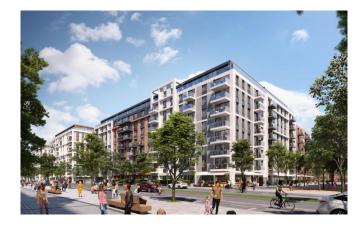

## **Description:**

BW Eterna brings style, function and quality in all aspects of contemporary living. Elegant spaces and sophisticated finishing materials give the impression of true refinement, while 2.8m high ceilings and big windows further enhance the impression of brightness and spaciousness in living rooms and bedrooms. Floor-to-ceiling windows and balconies with floors covered with tiles are the standard components of all apartments. BW Eterna has everything you expect from life space in modern urban environment. Each room in apartments contains best quality details necessary to complement your expression and choice of new life. The floors of dining, living rooms and bedrooms are covered with multilayer parquet, which contributes to the overall aesthetic pleasure. The bathrooms are equipped with acrylic bathtubs in units larger than twobedroom, shower cabins with glass screens in all apartments, sanitary by renowned manufacturers, floors and lower wall surfaces covered with tiles. Each apartment has central heating, as well as the multi-split system for air-conditioning with one or more external units for the entire apartment and internal units for the living room and each bedroom.

Whether planning your new life or investment, BW Eterna will enable 223 specially projected and thoughtfully designed, comfortable and functional units - from one to four-room apartments. Use all the best life elements in the Elements complex, dynamic residential community and surroundings, which is characterized by culturally and socially enriching contents. Extraordinary views, an abundance of natural light, fresh air flow and the real sense of urban spirit are just some of the added values which life in Belgrade Waterfront can offer. Your eyes will always be laid on innumerous possibilities from spacious balconies and floor-to-ceiling windows, along with sky, park or the city panorama scenes. Let BW Eterna become your eternal story!