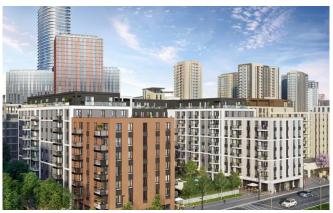

## **Description:**

BW Eterna brings style, function and quality in all aspects of contemporary living. Elegant spaces and sophisticated finishing materials give the impression of true refinement, while 2.8m high ceilings and big windows further enhance the impression of brightness and spaciousness in living rooms and bedrooms. Floor-to-ceiling windows and balconies with floors covered with tiles are the standard components of all apartments. BW Eterna has everything you expect from life space in modern urban environment. Each room in apartments contains best quality details necessary to complement your expression and choice of new life. The floors of dining, living rooms and bedrooms are covered with multilayer parquet, which contributes to the overall aesthetic pleasure. The bathrooms are equipped with acrylic bathtubs in units larger than twobedroom, shower cabins with glass screens in all apartments, sanitary by renowned manufacturers, floors and lower wall surfaces covered with tiles. Each apartment has central heating, as well as the multi-split system for air-conditioning with one or more external units for the entire apartment and internal units for the living room and each bedroom.

Whether planning your new life or investment, BW Eterna will enable 223 specially projected and thoughtfully designed, comfortable and functional units - from one to four-room apartments. Use all the best life elements in the Elements complex, dynamic residential community and surroundings, which is characterized by culturally and socially enriching contents. Extraordinary views, an abundance of natural light, fresh air flow and the real sense of urban spirit are just some of the added values which life in Belgrade Waterfront can offer. Your eyes will always be laid on innumerous possibilities from spacious balconies and floor-to-ceiling windows, along with sky, park or the city panorama scenes. Let BW Eterna become your eternal story!