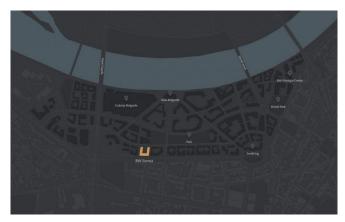

## Infrastructure

BW Eterna provides connection to the main traffic arteries in Belgrade, which merge your new life into a functional and organizational whole. Wherever you go, you reach crucial destinations in the city directly, whether it is from New Belgrade across the Gazela and

Sava Bridge or to the old city centre across Savska Street and Sava Square, with ideally connected public transport lines. If you wish to avoid city traffic noise, BW Eterna also leans on the entire network of surrounding, well-connected cycling and pedestrian paths.

| Osnovna škola "Isidora Sekulić": | <u>500 m</u> | Kindergarten:              | <u>300 m</u> |
|----------------------------------|--------------|----------------------------|--------------|
| Pijaca "Zeleni Venac":           | 700 m        | Dom Zdravlja Savski Venac: | 1000 m       |
| Park:                            | 100 m        | Shop:                      | 300 m        |
| Tram (№ 7, 9, 11, 12):           | 250 m        | Bus (№ 78, 83, E1):        | 250 m        |