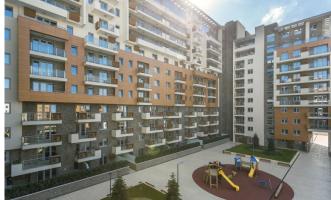

### **Description:**

The selection of premium materials, modern construction techniques and high level of finishing are the main features of A blok, and therefore phase 4 as well. The contemporarily designed residential – business building stands out from the rest of the previous three phases. The structural facade, apart from the unique visual appearance, provides all apartments with a huge amount of daylight. The apartments vary in size and structure, and are available in sizes from 30 to 250 sqm, with one to five rooms. The special offer in this phase, are business suites and residential apartments on the ground floor, which have private garden access.

Business suites, in addition to all of the other features, offer the latest in heating and cooling technology, providing the possibility for over 60% energy savings compared to standard AC systems.

Green areas span around the entire complex and between the buildings, cover over 9,000 sqm. Spacious lobbies with 24/7 reception and security, private gardens on the first floor level, underground parking garage on two levels with 30 electric car fixtures, finalize the construction of A blok, making it the most prestigious place for urban and comfortable living.