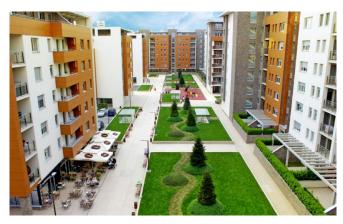

Business suites, in addition to all of the other features, offer the latest in heating and cooling technology, providing the possibility for over 60% energy savings compared to standard AC systems.

Green areas span around the entire complex and between the buildings, cover over 9,000 sqm. Spacious lobbies with 24/7 reception and security, private gardens on the first floor level, underground parking garage on two levels with 30 electric car fixtures, finalize the construction of A blok, making it the most prestigious place for urban and comfortable living.