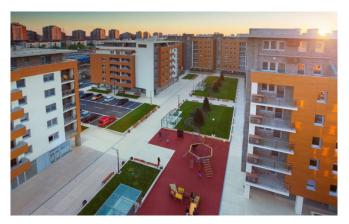

# Site of the residential complex

(011) 407 77 77

| Price:                 | from 2 250 €/sqm      |  |  |
|------------------------|-----------------------|--|--|
| Investor:              | Deka Inženjering      |  |  |
| Location:              | NOVI BEOGRAD, Blokovi |  |  |
| Heating:               | Central, counter      |  |  |
| Parking space:         | Underground           |  |  |
| Conditioning:          | Split system          |  |  |
| Implementation period: | 11.2019               |  |  |

### **Description:**

The selection of premium materials, modern construction techniques and high level of finishing are the main features of A blok, and therefore phase 4 as well. The contemporarily designed residential – business building stands out from the rest of the previous three phases. The structural facade, apart from the unique visual appearance, provides all apartments with a huge amount of daylight. The apartments vary in size and structure, and are available in sizes from 30 to 250 sqm, with one to five rooms. The special offer in this phase, are business suites and residential apartments on the ground floor, which have private garden access.

Business suites, in addition to all of the other features, offer the latest in heating and cooling technology, providing the possibility for over 60% energy savings compared to standard AC systems.

Green areas span around the entire complex and between the buildings, cover over 9,000 sqm. Spacious lobbies with 24/7 reception and security, private gardens on the first floor level, underground parking garage on two levels with 30 electric car fixtures, finalize the construction of A blok, making it the most prestigious place for urban and comfortable living.