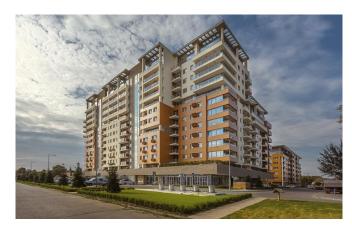

# Site of the residential complex

(011) 407 77 77

| Price:                 | from 2 250 €/sqm      |  |  |
|------------------------|-----------------------|--|--|
| Investor:              | Deka Inženjering      |  |  |
| Location:              | NOVI BEOGRAD, Blokovi |  |  |
| Heating:               | Central, counter      |  |  |
| Parking space:         | Underground           |  |  |
| Conditioning:          | Split system          |  |  |
| Implementation period: | 11.2019               |  |  |

### **Description:**

The selection of premium materials, modern construction techniques and high level of finishing are the main features of A blok, and therefore phase 4 as well. The contemporarily designed residential – business building stands out from the rest of the previous three phases. The structural facade, apart from the unique visual appearance, provides all apartments with a huge amount of daylight. The apartments vary in size and structure, and are available in sizes from 30 to 250 sqm, with one to five rooms. The special offer in this phase, are business suites and residential apartments on the ground floor, which have private garden access.