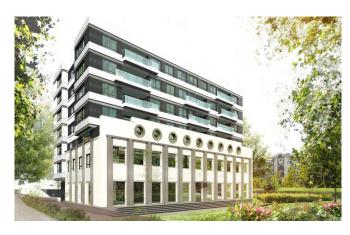

## **Description:**

Newly designed residential and commercial building by Neimar V in Gramšijeva street represents a unique whole with the existing building "Ikarus", built in 1936. Because of the proximity of large and important roads, the proximity of the river and good connection with the rest of the city, the Gramšijeva is located in an exceptional location.

The functional object contains:

- two floors of an underground garage with 75 parking places,
- commercial premises on the ground floor towards Klara Cetkin street and in the basement towards Gramšijeva street
- and 55 apartments in the rest of the building