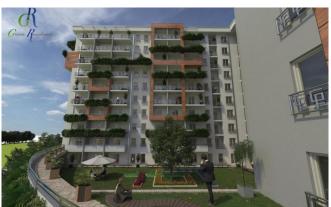

# Site of the residential complex

(065) 242 47 87

| Price:                 | On request            |
|------------------------|-----------------------|
| Investor:              | BS Investment Group   |
| Location:              | PALILULA, Bogoslovija |
| Parking space:         | Underground           |
| Implementation period: | 12.2020               |

# **Description:**

Residential-business complex in the central zone of the capital, two kilometers from Terazije and the Republic Square. A real green residential oasis with 30,000 m2, where the accent will be on the highest quality construction and at prices that are more than competitive for the capital, and we can freely say the most favorable for this part of the city.