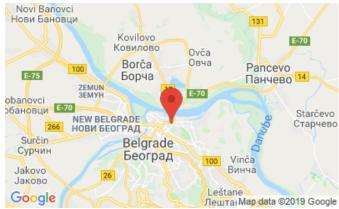

# Site of the residential complex

(065) 242 47 87

| Price:                 | On request            |
|------------------------|-----------------------|
| Investor:              | BS Investment Group   |
| Location:              | PALILULA, Bogoslovija |
| Parking space:         | Underground           |
| Implementation period: | 12.2020               |

#### **Infrastructure**

| "Oslobodioci Beograda":         | 1000 m       | Snežana:       | 1000 m          |
|---------------------------------|--------------|----------------|-----------------|
| Palilulska pijaca :             | 1700 m       | MedicalCentar: | 300 m           |
| Park:                           | <u>200 m</u> | Tempo:         | <u>_ 1000 m</u> |
| Bus (№ 16, 23, 32E, 33, 35, 43, | 450 m        |                |                 |
| 48 95 96 PA - RG):              |              |                |                 |