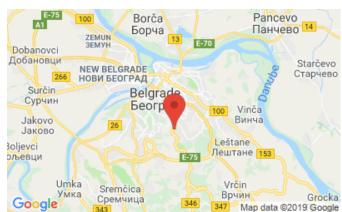

#### **Infrastructure**

In the wider urban context, the Paunov breg belongs to the municipality of Vozdovac. Our micro location is one of the oldest settlements known as Banjica. Characteristic of the development of a large number of different attractive contents, the settlement Banjica has been recognizable for decades in the refinement of the housing of the greenery of the Banjica Forest and the freshness of the air of the famous wind of the winds.

| "Borislav-Bora Stankovic":         | 900 m <b>Banjica:</b>      | 1600 m                |
|------------------------------------|----------------------------|-----------------------|
| VMA:                               | 2300 m                     | 400 m                 |
| Maxi:                              | _ 100 mTrolleybus (№ 4     | <b>0, 41):</b> 100 m  |
| Bus (№ 78, 401, 402, 403, 405,     | 100 m <b>Tram (№ 9, 10</b> | <b>), 14):</b> 1000 m |
| 406, 407, 408, 409, 450, 451, 468, |                            |                       |