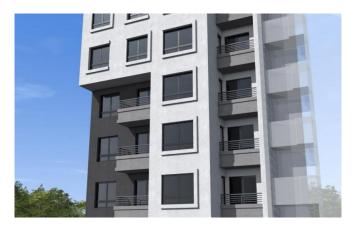

## **Description:**

The building is located in the central part of Vojvode Stepe street, not far from the faculty of political and organizational sciences, VERO hypermarket.

Residential objects are designed by the AMEC doo design bureau, the building has one bedroom, three bedroom and three bedroom apartments with a size of 36-40 m2, from 53-65 m2 to 90 m2.

We offer the highest level of quality, insulated facade, six-chamber PVC profile with three-layer glass with low emission filled with argon, with appropriate aluminum blinds, first-class oak parquet, Italian and Spanish ceramics, imported sanitary ware, safe entrance doors, MDF interior doors, video intercom, central heating with aluminum radiators and corresponding calorimeters, underground garages with parking systems, car and passenger elevator.