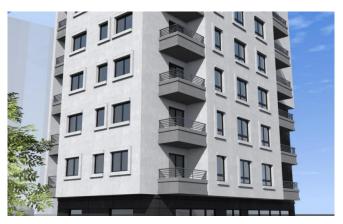

## **Description:**

The building is located in the central part of Vojvode Stepe street, not far from the faculty of political and organizational sciences, VERO hypermarket.

Residential objects are designed by the AMEC doo design bureau, the building has one bedroom, three bedroom and three bedroom apartments with a size of 36-40 m2, from 53-65 m2 to 90 m2.

We offer the highest level of quality, insulated facade, six-chamber PVC profile with three-layer glass with low emission filled with argon, with appropriate aluminum blinds, first-class oak parquet, Italian and Spanish ceramics, imported sanitary ware, safe entrance doors, MDF interior doors, video intercom, central heating with aluminum radiators and corresponding calorimeters, underground garages with parking systems, car and passenger elevator.