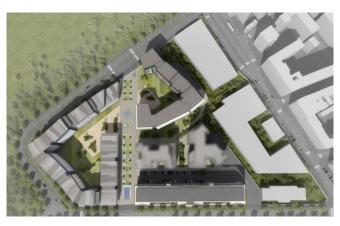

The complex will be rich in trees and greenery, and a special quality will be given to its future promenade - a wide pedestrian zone that will leave an open view from Kalemegdan to the river, and connect the Belgrade Fortress with Beton Hala. Kalemegdan and Luka Belgrade will get a new, natural clutch, by which the deserted ambient with the remains of the old railway will be transformed into a new, harmonious and well-preserved space.

## Infrastructure

At the confluence of the Sava and Danube rivers, along the Belgrade Fortress and Kalemegdan Park, K-Distrikt is the point from which almost everything in Belgrade is important - next to you. Within 5 minutes you are at Knez Mihaylova, and in fifteen you are at the National Theater.