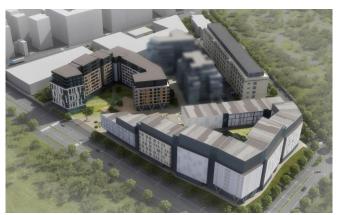

## **Description:**

In a unique location in the oldest part of Belgrade, in the cultural and historical part of Kalemegdan, near the Sava and the Danube, the former industrial zone will be replaced by a residential-business complex that will naturally be integrated into the old city core. At the same time, the new complex will be aligned with the urban life of modern Belgrade.

In addition to housing and business, K-District will also provide facilities for children, leisure and recreation, while shops, restaurants, cafes, bookstores and galleries will make the whole settlement comfortable, pleasant and complete.

The complex will be rich in trees and greenery, and a special quality will be given to its future promenade - a wide pedestrian zone that will leave an open view from Kalemegdan to the river, and connect the Belgrade Fortress with Beton Hala. Kalemegdan and Luka Belgrade will get a new, natural clutch, by which the deserted ambient with the remains of the old railway will be transformed into a new, harmonious and well-preserved space.