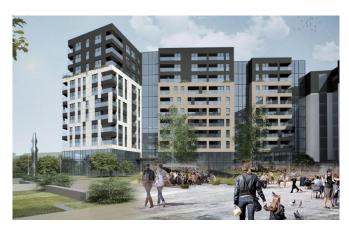

## **Description:**

In a unique location in the oldest part of Belgrade, in the cultural and historical part of Kalemegdan, near the Sava and the Danube, the former industrial zone will be replaced by a residential-business complex that will naturally be integrated into the old city core. At the same time, the new complex will be aligned with the urban life of modern Belgrade.

In addition to housing and business, K-District will also provide facilities for children, leisure and recreation, while shops, restaurants, cafes, bookstores and galleries will make the whole settlement comfortable, pleasant and complete.