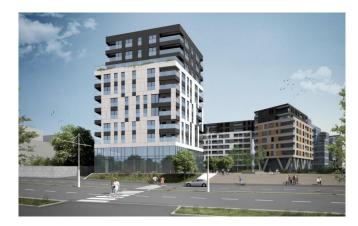

## **Description:**

In a unique location in the oldest part of Belgrade, in the cultural and historical part of Kalemegdan, near the Sava and the Danube, the former industrial zone will be replaced by a residential-business complex that will naturally be integrated into the old city core. At the same time, the new complex will be aligned with the urban life of modern Belgrade.

The complex will be rich in trees and greenery, and a special quality will be given to its future promenade - a wide pedestrian zone that will leave an open view from Kalemegdan to the river, and connect the Belgrade Fortress with Beton Hala. Kalemegdan and Luka Belgrade will get a new, natural clutch, by which the deserted ambient with the remains of the old railway will be transformed into a new, harmonious and well-preserved space.