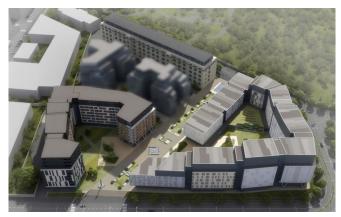

## **Description:**

In a unique location in the oldest part of Belgrade, in the cultural and historical part of Kalemegdan, near the Sava and the Danube, the former industrial zone will be replaced by a residential-business complex that will naturally be integrated into the old city core. At the same time, the new complex will be aligned with the urban life of modern Belgrade.

In addition to housing and business, K-District will also provide facilities for children, leisure and recreation, while shops, restaurants, cafes, bookstores and galleries will make the whole settlement comfortable, pleasant and complete.

The complex will be rich in trees and greenery, and a special quality will be given to its future promenade - a wide pedestrian zone that will leave an open view from Kalemegdan to the river, and connect the Belgrade Fortress with Beton Hala. Kalemegdan and Luka Belgrade will get a new, natural clutch, by which the deserted ambient with the remains of the old railway will be transformed into a new, harmonious and well-preserved space.