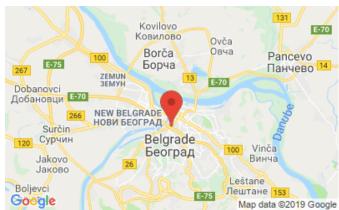

# Infrastructure 1000 m Kraljica Marija: 700 m Senjak: 1000 m Dom Zdravlja Savski Venac: 850 m Gazela: 50 m Aman: 100 m Tram (№ 3, 12, 13): 200 m Bus (№ 17, 18, 23, 36, 37, 38, 46, 52, 53, 55, 56, 58, 70): 100 m