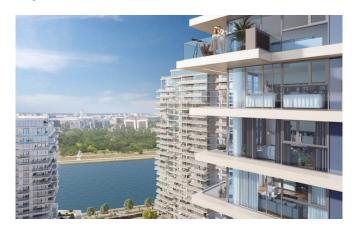

Situated in the most exceptional location in the capital, in the first row to the Sava River, with a contemporary architectural solution, it exploits the entire potential of this exclusive position.

All apartments in BW Perla guarantee the pleasure of timeless elegance and comfort of modern life, creating a living space that is in complete accordance with your lifestyle. For a touch of complete refinement, special care was dedicated even to the smallest details.

Each room is designed in accordance with the latest trends in architecture, while the sense of comfort is enhanced by the high ceilings from 2,60m to 2,90m in all units. Spacious balconies are framed by large windows for an abundance of daylight and fresh air. In addition to that, you will be surrounded by the impressive views of the river, Kula Belgrade, the city, and the Kalemegdan fortress, depending on the apartment position.

In addition to a perfect environment, BW Perla has a wellness centre available to its residents with a wide range

of amenities for a completely relaxed and fulfilled life in your new building.

Discover the reflection of a perfect life in BW Perla, an exclusive 25-storey residential building, with direct access to the riverbank, landscaped inner courtyard with decorative water features. BW Perla consists of 189 residential units of various sizes, designed in such a way that the feel of timeless sophistication and comfort can be found on every step.