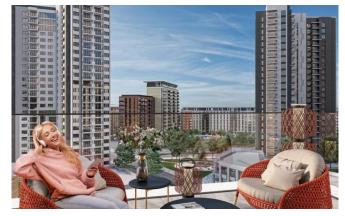

BW Perla binds the best of "outer" and "inner" life into one functional world.

Apart from unique panoramic balconies and terraces, which deliver freshness and relaxing moments of riverfront life into your living space, BW Perla is in the centre of the best possibilities for a healthy and active life outside of your home. In the immediate proximity to your new building, you will find ideal conditions for walking, jogging, cycling, or rollerblading – along the Sava Promenada, in the landscaped inner courtyard, or the Sava Park.

Each room is designed in accordance with the latest trends in architecture, while the sense of comfort is enhanced by the high ceilings from 2,60m to 2,90m in all units. Spacious balconies are framed by large windows for an abundance of daylight and fresh air. In addition to that, you will be surrounded by the impressive views of the river, Kula Belgrade, the city, and the Kalemegdan fortress, depending on the apartment position.