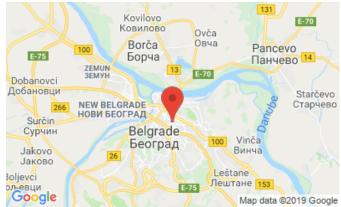

## **Description:**

The object is a residential building with 4 aboveground and 2 underground floors with a garage, storage and technical facilities. A quiet elevator connects all underground and above-ground floors of the building. The building has a total of six apartments, one or two apartments per floor. Unique, modern architectural style, with wide access through the courtyard, designed by noble vegetation. The building is located in the center of Belgrade, near the Kalenic Market and the Hram Sveti Sava, in a quiet area, with excellent connections to other parts of the city. There is a primary school nearby, an old building, a monument of architecture with a spacious yard in greenery.

#### Infrastructure

| "Kralj Petar Drugi Karađorđević": | 50 <u>m</u> | Fića:                | 50 m  |
|-----------------------------------|-------------|----------------------|-------|
| Kalenić:                          | 750 m       | Dom zdravlja Vračar: | 600 m |
| Čuburski park :                   | 400 m       | Maxi:                | 450 m |
| Bus (№ 25, 26, 46, 55):           | 200 m       |                      |       |