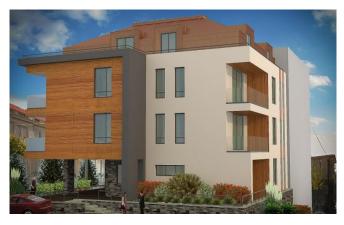

## **Description:**

The object is a residential building with 4 aboveground and 2 underground floors with a garage, storage and technical facilities. A quiet elevator connects all underground and above-ground floors of the building. The building has a total of six apartments, one or two apartments per floor. Unique, modern architectural style, with wide access through the courtyard, designed by noble vegetation. The building is located in the center of Belgrade, near the Kalenic Market and the Hram Sveti Sava, in a quiet area, with excellent connections to other parts of the city. There is a primary school nearby, an old building, a monument of architecture with a spacious yard in greenery.