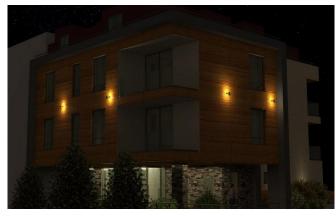

## **Description:**

The object is a residential building with 4 aboveground and 2 underground floors with a garage, storage and technical facilities. A quiet elevator connects all underground and above-ground floors of the building. The building has a total of six apartments, one or two apartments per floor. Unique, modern architectural style, with wide access through the courtyard, designed by noble vegetation. The building is located in the center of Belgrade, near the Kalenic Market and the Hram Sveti Sava, in a quiet area, with excellent connections to other parts of the city. There is a primary school nearby, an old building, a monument of architecture with a spacious yard in greenery.

# **Images:**