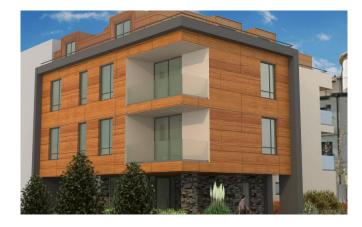

## **Description:**

The object is a residential building with 4 aboveground and 2 underground floors with a garage, storage and technical facilities. A quiet elevator connects all underground and above-ground floors of the building. The building has a total of six apartments, one or two apartments per floor. Unique, modern architectural style, with wide access through the courtyard, designed by noble vegetation. The building is located in the center of Belgrade, near the Kalenic Market and the Hram Sveti Sava, in a quiet area, with excellent connections to other parts of the city. There is a primary school nearby, an old building, a monument of architecture with a spacious yard in greenery.