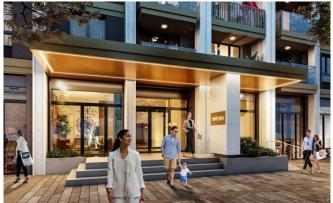

Reception, security, and a dedicated mailbox area are located in the lobby on the ground floor, where a storage area for strollers and a pet station are also situated. The garage for residents is spread over two underground levels.