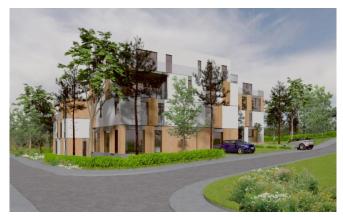

## Park Forest Residence doo

Site of the residential complex

×

| Price:         | from 2 700 €/sqm          | Floors:               | Po+P+2+Ps              |
|----------------|---------------------------|-----------------------|------------------------|
| VAT:           | not included              | Floor size:           | from 70 m <sup>2</sup> |
| Investor:      | Park Forest Residence doo | <b>Documentation:</b> | Building permit ROP-   |
| Location:      | ZVEZDARA, Zvezdarska      |                       | ZVE-12826-CPI-9/2022   |
|                | šuma                      | Publ. (upd.):         | 21.11.2022             |
| Parking space: | Inderground               |                       |                        |

# **Description:**

New residential building near Zvezdara park.