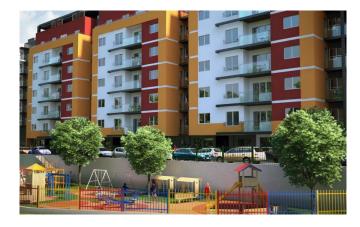

## **Description:**

The residential complex "Danube Terraces" is located on the street. Voivode Mika Krstic 1 (corner of Ural Street) in Belgrade.

In thirteen residential multi-apartment buildings with a total area of more than 60,000 m2, a total of 628 objects, of which 83 outlets, multifunctional rooms with a separate garage, a large garage for 219 cars and 544 residential units. All residential units are carefully planned and designed to satisfy any request. All facilities of the complex are completed, ready for living and registration. The complex is developed at the highest level in terms of public content and accessibility.