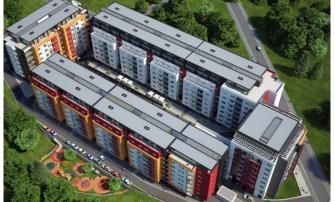

## **Description:**

The residential complex "Danube Terraces" is located on the street. Voivode Mika Krstic 1 (corner of Ural Street) in Belgrade.

In thirteen residential multi-apartment buildings with a total area of more than 60,000 m2, a total of 628 objects, of which 83 outlets, multifunctional rooms with a separate garage, a large garage for 219 cars and 544 residential units. All residential units are carefully planned and designed to satisfy any request. All facilities of the complex are completed, ready for living and registration. The complex is developed at the highest level in terms of public content and accessibility.