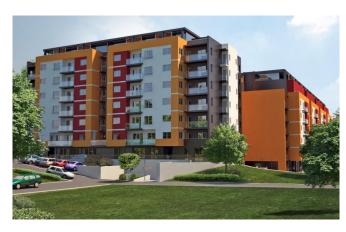

## **Description:**

The residential complex "Danube Terraces" is located on the street. Voivode Mika Krstic 1 (corner of Ural Street) in Belgrade.

In thirteen residential multi-apartment buildings with a total area of more than 60,000 m2, a total of 628 objects, of which 83 outlets, multifunctional rooms with a separate garage, a large garage for 219 cars and 544 residential units. All residential units are carefully planned and designed to satisfy any request. All facilities of the complex are completed, ready for living and registration. The complex is developed at the highest level in terms of public content and accessibility.

It is designed in accordance with modern principles that will ensure energy efficiency in operation. High-quality materials and equipment, external walls of the thermoblock with additional heat insulation, windows and balcony doors are made of PVC profiles with blinds, a double-glazed window filled with argon, which provide less heat loss and excellent noise insulation. Italian ceramics in the apartments, oak parquet, interior joinery made of MDF, safe entrance doors. The height of the premises is 2.80 m. The object is connected to the centralized heat supply system (and is charged for consumption), the city water supply and sewerage network, and power supply.