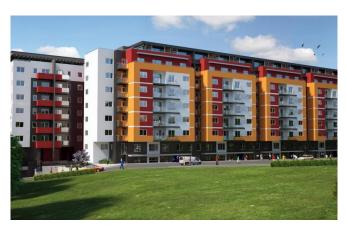

## **Description:**

The residential complex "Danube Terraces" is located on the street. Voivode Mika Krstic 1 (corner of Ural Street) in Belgrade.

In thirteen residential multi-apartment buildings with a total area of more than 60,000 m2, a total of 628 objects, of which 83 outlets, multifunctional rooms with a separate garage, a large garage for 219 cars and 544 residential units. All residential units are carefully planned and designed to satisfy any request. All facilities of the complex are completed, ready for living and registration. The complex is developed at the highest level in terms of public content and accessibility.

It is designed in accordance with modern principles that will ensure energy efficiency in operation. High-quality materials and equipment, external walls of the thermoblock with additional heat insulation, windows and balcony doors are made of PVC profiles with blinds, a double-glazed window filled with argon, which provide less heat loss and excellent noise insulation. Italian ceramics in the apartments, oak parquet, interior joinery made of MDF, safe entrance doors. The height of the premises is 2.80 m. The object is connected to the centralized heat supply system (and is charged for consumption), the city water supply and sewerage network, and power supply.