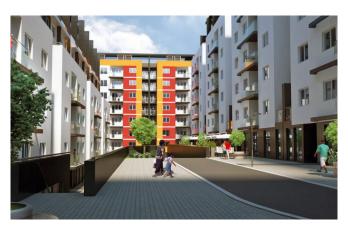

## **Description:**

The residential complex "Danube Terraces" is located on the street. Voivode Mika Krstic 1 (corner of Ural Street) in Belgrade.

In thirteen residential multi-apartment buildings with a total area of more than 60,000 m2, a total of 628 objects, of which 83 outlets, multifunctional rooms with a separate garage, a large garage for 219 cars and 544 residential units. All residential units are carefully planned and designed to satisfy any request. All facilities of the complex are completed, ready for living and registration. The complex is developed at the highest level in terms of public content and accessibility.

It is designed in accordance with modern principles that will ensure energy efficiency in operation. High-quality materials and equipment, external walls of the thermoblock with additional heat insulation, windows and balcony doors are made of PVC profiles with blinds, a double-glazed window filled with argon, which provide less heat loss and excellent noise insulation. Italian ceramics in the apartments, oak parquet, interior joinery made of MDF, safe entrance doors. The height of the premises is 2.80 m. The object is connected to the centralized heat supply system (and is charged for consumption), the city water supply and sewerage network, and power supply.