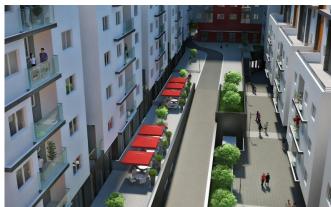

## **Description:**

The residential complex "Danube Terraces" is located on the street. Voivode Mika Krstic 1 (corner of Ural Street) in Belgrade.

In thirteen residential multi-apartment buildings with a total area of more than 60,000 m2, a total of 628 objects, of which 83 outlets, multifunctional rooms with a separate garage, a large garage for 219 cars and 544 residential units. All residential units are carefully planned and designed to satisfy any request. All facilities of the complex are completed, ready for living and registration. The complex is developed at the highest level in terms of public content and accessibility.

It is designed in accordance with modern principles that will ensure energy efficiency in operation. High-quality materials and equipment, external walls of the thermoblock with additional heat insulation, windows and balcony doors are made of PVC profiles with blinds, a double-glazed window filled with argon, which provide less heat loss and excellent noise insulation. Italian ceramics in the apartments, oak parquet, interior joinery made of MDF, safe entrance doors. The height of the premises is 2.80 m. The object is connected to the centralized heat supply system (and is charged for consumption), the city water supply and sewerage network, and power supply.