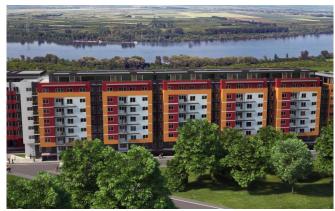

## **Description:**

The residential complex "Danube Terraces" is located on the street. Voivode Mika Krstic 1 (corner of Ural Street) in Belgrade.

In thirteen residential multi-apartment buildings with a total area of more than 60,000 m2, a total of 628 objects, of which 83 outlets, multifunctional rooms with a separate garage, a large garage for 219 cars and 544 residential units. All residential units are carefully planned and designed to satisfy any request. All facilities of the complex are completed, ready for living and registration. The complex is developed at the highest level in terms of public content and accessibility.