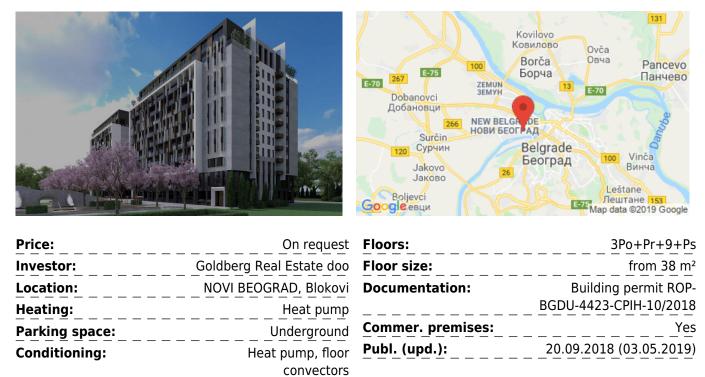

## SAKURA PARK

Goldberg Real Estate doo

Site of the residential complex

(060) 8822 008

## **Description:**

Residential complex with 228 apartments, 12 business apartments, 4 lobby areas and 4,830 m2 of commercial premises. The ideal location in New Belgrade is in block 58, close to all important roads that quickly and easily connect all parts of the city. For a quiet walk by the river there is the Sava Embankment, and for dynamic shopping - the Delta City shopping center is a few steps away from you.

## Infrastructure

Residential and business complex in an exceptional location in New Belgrade, block 58, surrounded by a park of Japanese cherry, is located near all important roads that connect quickly and easily with other parts of the city.