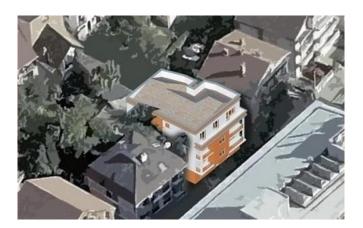

## **Description:**

At one of the most attractive locations in the heart of Banovo Brdo, we offer you new apartments in Rajka Rasina street. The building with a total of nine apartments, of 30 - 100 m2, is adapted to your needs, while respecting all the requirements of human habitation. Parking space of 162m2 contains four open and six underground parking places.

The position and functionality of the surfaces are the results of several decades of experience of our designers. Quality and comfort at a great location came from our desire to offer something to the market in which every customer will meet their needs.