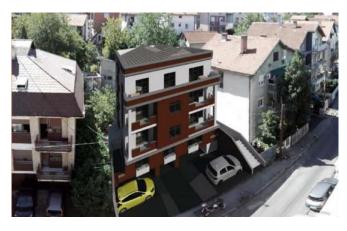

## **Description:**

At one of the most attractive locations in the heart of Banovo Brdo, we offer you new apartments in Rajka Rasina street. The building with a total of nine apartments, of 30 - 100 m2, is adapted to your needs, while respecting all the requirements of human habitation. Parking space of 162m2 contains four open and six underground parking places.

The position and functionality of the surfaces are the results of several decades of experience of our designers. Quality and comfort at a great location came from our desire to offer something to the market in which every customer will meet their needs.