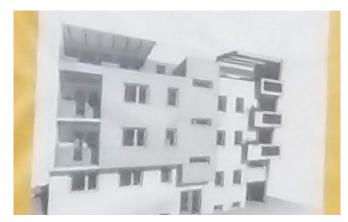

## VOJVODE BOJOVIĆA 6

## SINOPE BUILDING doo

| Price:                 | On request          | Floors:               | Su+P+2+Ps               |
|------------------------|---------------------|-----------------------|-------------------------|
| Investor:              | SINOPE BUILDING doo | <b>Documentation:</b> | Building permit ROP-    |
| Location:              | ZVEZDARA, Cvetkova  |                       | ZVE-20269-CPIH-3/2018   |
|                        | pijaca              | Publ. (upd.):         | 05.10.2018 (08.02.2019) |
| Implementation period: | 09.2019             |                       | <b></b>                 |

## **Description:**

Four-storey residential building on the Vojvode Bojovića street, Zvezdara, with 10 apartments and parking in the underground garage.