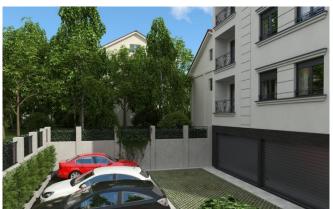

# **Description:**

Five-storey residential building on the Milana Rakića street, Zvezdara, with 24 apartments underground garage and on-site parking.

#### Infrastructure

Milana Rakić street is very urban with excellent infrastructure. In the immediate vicinity of the building there are two elementary schools "Marija Bursać" and "Veljko Dugošević",

there is also a sports center "Olimp" with outdoor swimming pools, Cvetkova pijaca as well as state and private preschool institutions - kindergartens. The building is 200m away from Kralja Aleksandra Boulevard.