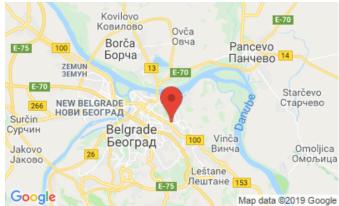

#### Infrastructure

Milana Rakić street is very urban with excellent infrastructure. In the immediate vicinity of the building there are two elementary schools "Marija Bursać" and "Veljko Dugošević",

there is also a sports center "Olimp" with outdoor swimming pools, Cvetkova pijaca as well as state and private preschool institutions - kindergartens. The building is 200m away from Kralja Aleksandra Boulevard.

| Osnovna škola "Marija Bursać": | <u>500 m</u> | Vrtić Lane:              | <u>500 m</u> |
|--------------------------------|--------------|--------------------------|--------------|
| Cvetkova pijaca:               | 1100 m       | Dom_Zdravlja_"Zvezdara": | <u>950</u> m |
| Park-šuma Zvezdara:            | <u>600 m</u> | Shop:                    | 200 m        |
| Trolleybus (№ 5, 6, 7, 14):    | <u>500 m</u> | Bus (№ 20, 46, 79):      | <u>400 m</u> |