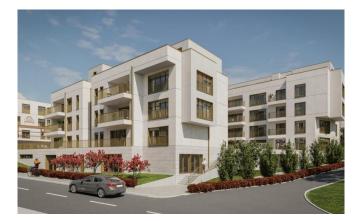

## **Description:**

King's Fountain complex is located on the slopes of Dedinje, in a peaceful part of the city, and the lush greenery surrounding the complex ensures additional tranquility and shelter from the city hustle. The complex spans an area of 10,528 square meters and includes 100 luxury apartments. The complex is divided into residential units that range from one-bedroom to four-bedroom apartments, and with each purchased apartment, you become the owner of a garage parking space.

During the construction of the King's Fountain complex, materials of the highest quality were used, and another benefit of buying an apartment within this complex is the possibility of moving into a fully furnished apartment. The apartments in the King's Fountain complex represent an ideal place to start a new life, as well as a promising option for a secure investment.