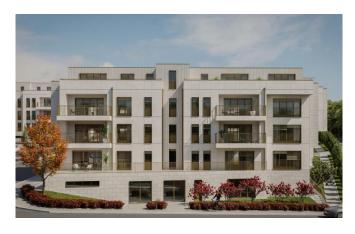

## KRALJEVA ČESMA DEDINJE

Serbia Prime Site One AG

Site of the residential complex

(062) 27 53 54, (062) 25 63 57

| Price:         | from 3 900 €/sqm         | Conditioning:         | Split system           |
|----------------|--------------------------|-----------------------|------------------------|
| VAT:           | not included             | Floors:               | 2P+Su+P+2+Ps           |
| Investor:      | Serbia Prime Site One AG | Windows:              | Aluminium              |
| Location:      | SAVSKI_VENAC, Dedinje    | Floor size:           | from 37 m <sup>2</sup> |
| Heating:       | Central, counter         | <b>Documentation:</b> | Building permit ROP-   |
| Parking space: | Underground              |                       | BGDU-35151-            |
|                |                          |                       | <u>CPAH-12/2022</u>    |
|                |                          | Publ. (upd.):         | 27.11.2023             |

## **Description:**

King's Fountain complex is located on the slopes of Dedinje, in a peaceful part of the city, and the lush greenery surrounding the complex ensures additional tranquility and shelter from the city hustle. The complex spans an area of 10,528 square meters and includes 100 luxury apartments. The complex is divided into residential units that range from one-bedroom to four-bedroom apartments, and with each purchased apartment, you become the owner of a garage parking space.