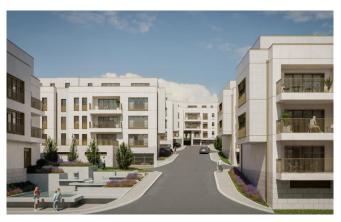

## **Description:**

King's Fountain complex is located on the slopes of Dedinje, in a peaceful part of the city, and the lush greenery surrounding the complex ensures additional tranquility and shelter from the city hustle. The complex spans an area of 10,528 square meters and includes 100 luxury apartments. The complex is divided into residential units that range from one-bedroom to four-bedroom apartments, and with each purchased apartment, you become the owner of a garage parking space.

During the construction of the King's Fountain complex, materials of the highest quality were used, and another benefit of buying an apartment within this complex is the possibility of moving into a fully furnished apartment. The apartments in the King's Fountain complex represent an ideal place to start a new life, as well as a promising option for a secure investment.