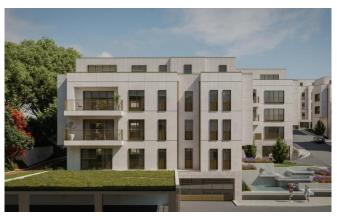

## **Description:**

King's Fountain complex is located on the slopes of Dedinje, in a peaceful part of the city, and the lush greenery surrounding the complex ensures additional tranquility and shelter from the city hustle. The complex spans an area of 10,528 square meters and includes 100 luxury apartments. The complex is divided into residential units that range from one-bedroom to four-bedroom apartments, and with each purchased apartment, you become the owner of a garage parking space.

During the construction of the King's Fountain complex, materials of the highest quality were used, and another benefit of buying an apartment within this complex is the possibility of moving into a fully furnished apartment. The apartments in the King's Fountain complex represent an ideal place to start a new life, as well as a promising option for a secure investment.