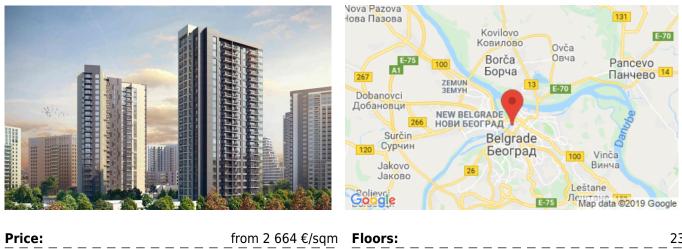

## **BW AURORA**

Eagle Hills

Site of the residential complex

0800 300 888

| Price:                 | from 2_664 €/sqm       | Floors:           | 23                               |
|------------------------|------------------------|-------------------|----------------------------------|
| VAT:                   | included               | Floor size:       | from 54 m <sup>2</sup>           |
| Investor:              | Eagle Hills            | Documentation:    | Građevinska dozvola              |
| Location:              | SAVSKI VENAC, Savamala | Commer. premises: | Yes                              |
| Parking space:         | Underground            | Publ. (upd.):     | 15.11.2018 (03.05.2019)          |
| Conditioning:          | Multi-split system     | Other:            | Built-in wardrobes,              |
| Implementation period: | 08.2021                |                   | bathroom and kitchen<br>cabinets |