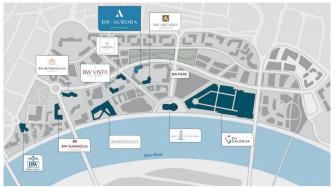

#### Infrastructure

BW Aurora is located across from BW Park, and tenants have easy access to its facilities. Sava Promenada, world-class hotels, modern office spaces, BW Gallery and Belgrade Tower are a short walk away. Within the common plateau with the BW Arcadia building, tenants will enjoy cafes, restaurants and exercise

### areas.

| Primary school "Isidora Sekulić": | 500 m | Kindergarten:              | 50 m   |
|-----------------------------------|-------|----------------------------|--------|
| Farmer market "Zeleni Venac":     | 700 m | Dom Zdravlja Savski Venac: | 1000 m |
| BW Park:                          | 50 m  | Shop:                      | 50 m   |
| Tram (№ 7, 9, 11, 12):            | 250 m | Bus (№ 78, 83, E1):        | 250 m  |