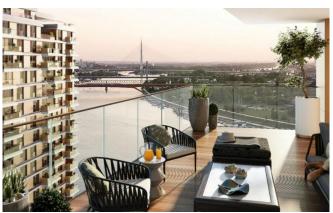

Spread across 20 floors, the modern 1, 2, 3 and 4 bedroom apartments at BW Residences create a realm of contemporary comfort with an urban edge, featuring spacious floor plans and floor-to-ceiling windows providing plenty of daylight. Discover the breath-taking views of BW Residences: of the Sava River and of the bubbling city center. The largest shopping centre in the region, impressive Belgrade. Tower and Parc Belgrade are all nearby. The comfort of life at BW Residences is unmatched in Belgrade. The recreational area houses a gym, pools for adults and for children, and a playroom for kids. Tenants also have access to a private garden. APARTMENT INTERIOR

KITCHEN: Many consider the kitchen as essential in every home, which is why every detail is taken into account in its design – from a selection of the finest painted MDF to the tiniest details.

FIT-OUT FURNITURE - Apartments have cloak room closets, bedroom wardrobes, walk-in closets and bathroom sink cabinets, all equipped with adjustable shelves for maximum usage capacity.

WOODEN FLOORING - Feeling of cosiness and warmth in all apartments is highlighted with top quality three-layered parquet.

CERAMIC TILING - All bathrooms, powder rooms and kitchens are designed with a top quality floor and wall tiling.

BATHROOMS - Bathrooms are fully equipped with high quality branded fittings and fixtures, in which function blends with distinctive form.

DOORS - Il interior doors are made from quality painted MDF.

E-mail: info@novazgrada.rs