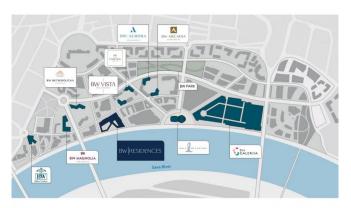

# Infrastructure School: 500 m Kindergarten: 150 m Market: 800 m Hospital: 1000 m Park: 100 m Shop: 50 m