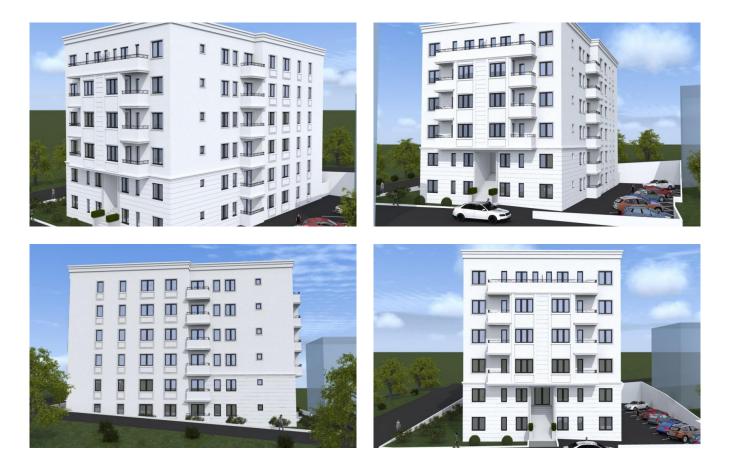

## MATICE SRPSKE 85E / 85Đ

**GRANIT INVEST doo** 

| <u> </u> | <u></u>          |                                                                                                                              | ,                                                                                                                                                            |
|----------|------------------|------------------------------------------------------------------------------------------------------------------------------|--------------------------------------------------------------------------------------------------------------------------------------------------------------|
|          |                  | Коvilovo<br>Ковилово<br>Вогčа<br>Борча<br>ЗЕМУН<br>33<br>266 NEW BELGRADE<br>НОВИ БЕОГРАД<br>26<br>Вelgrade<br>Београд<br>26 | Сvča<br>Овча<br>Рапсеvо<br>Панчево<br>570<br>14<br>Starčevo<br>Старчево<br>100 Vinča<br>Винча<br>Омольица<br>Leštane<br>Лештане 153<br>Мар data ©2019 Google |
| Price:   | from 1_100 €/sqm | Floors:                                                                                                                      | P+VPr+3+Pk                                                                                                                                                   |
| VAT:     | on request       | Windows:                                                                                                                     | PVC                                                                                                                                                          |
|          |                  |                                                                                                                              |                                                                                                                                                              |

## **Description:**

This newly built resident building is located in Matice Spske 85e / 85d street and represents a unique and safe place for living.

Planned furnishing of the building

- Construction: vertical and horizontal AB elements (full AB plates).
- Roof construction: concrete; wool insulation with the membrane.
- Roof cover: sheet metal.
- Height: 2.75m from the finished floor.
- Facade: demit with elements made of styrofoam and natural stone.
- Windows: PVC, five-chamber with thermal break; glass is three-layer, low-emission and filled with argon with aluminum shutter with thermo-insulated box.
- Ceramics: Italian manufacturer.
- Parquet: Oak, S-class.
- Sewage and water pipes: Pestane
- Heating: electric boilers with aluminum radiators.
- Air conditioner: one appliance is installed in each apartment.
- Room doors: veneered; 10 cm wide, painted with polyurethane paint on the EKO base; The height of the door is 210 cm.
- Entrance door: anti-burglary, with metal frames and wing-coated veneer.
- Terraces: with decorative elements made of wrought iron.
- Interior lighting: LED. All fecal waters are connected to the city sewerage network.
- Elevator: capacity 680kg.

## Images: