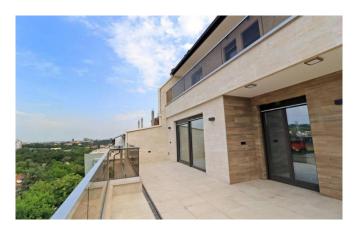

## **Description:**

Marmil Lux offers 13 luxurious four-bedroom apartments in the exclusive part of Vozdovac, at Jove Ilića 41. The residential building with a high efficiency cooling and heating system leads to up to 75% savings and provides the possibility of setting the temperature for each room separately. Ceiling height up to 310 cm offers comfort, and luxury is guaranteed by floors of three-layer oak parquet with underfloor heating, the facade of natural stone of Roman travertine, security entrance door and top sanitary facilities of Italian and German manufacturers.