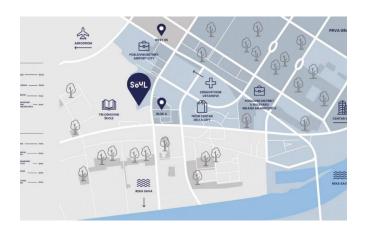

## Infrastructure

New Belgrade has long been the residential and business center of Belgrade. Omladinskih Brigada Street, next to which the Soul 64 complex is located, is one of the lifelines of the entire municipality and makes everything important always close at hand: • just a 7-minute walk to the banks of the Sava, • to the shopping center in 4 minutes, • the city center at a 10-minute drive, the airport at 15, • even two business centers 2 and 3 minutes away, • three elementary schools and two health institutions in the immediate vicinity.

| School:                          | <u>500 m</u>   | Kindergarten:                   | 800 m           |
|----------------------------------|----------------|---------------------------------|-----------------|
| Market:                          | 1500 m         | Park:                           | <u>_ 1500 m</u> |
| Shop:                            | 950 m <b>T</b> | ram (№ 7, 9, 11, 13):           | 400 m           |
| BG Voz (№ Stanica Novi Beograd): | 2000 m         | Bus (№ 94, 67, 73, 68, 76, 610, | 100 m           |
|                                  |                | 708):                           |                 |