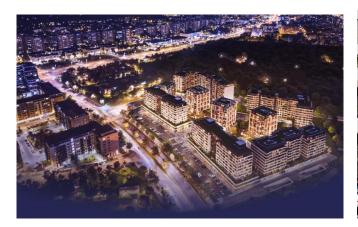

## SOUL 64

**BDS Properties** 

Site of the residential complex

+381 11 441 7 441

| Price:    | On request     | Parking space: | Yes                    |
|-----------|----------------|----------------|------------------------|
| Investor: | BDS Properties | Floor size:    | from 30 m <sup>2</sup> |
| Location: | NOVI BEOGRAD   | Publ. (upd.):  | 13.03.2025             |

## Infrastructure

New Belgrade has long been the residential and business center of Belgrade. Omladinskih Brigada Street, next to which the Soul 64 complex is located, is one of the lifelines of the entire municipality and makes everything important always close at hand: • just a 7-minute walk to the banks of the Sava, • to the shopping center in 4 minutes, • the city center at a 10-minute drive, the airport at 15, • even two business centers 2 and 3 minutes away, • three elementary schools and two health institutions in the immediate vicinity.