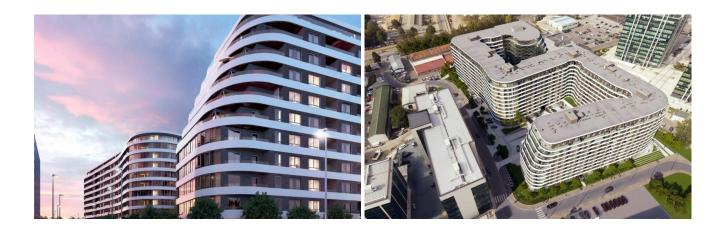

## PUPIN'S PALACE

Galens Invest

Site of the residential complex

+381 64 89 55 699; +381 11 71 29

552

| Price:    | On request    | Floor size:   | from 78 m <sup>2</sup> |
|-----------|---------------|---------------|------------------------|
| Investor: | Galens Invest | Publ. (upd.): | 13.03.2025             |
| Location  | NOVI BEOGRAD  |               |                        |

## **Description:**

Pupin's Palace in New Belgrade depicts the ideal combination of materialization of premium quality and state-of-the-art technology. The attractive appearance and modern design of this object greatly contribute to the functionality and maximum utilization of space and location. An excellent business environment, which includes the proximity of some of the largest business parks, makes Pupin Palace an optimal choice for business premises.

In addition to great business potential, Pupin Palace in New Belgrade offers comfortable and functional living space, apartments intended for all those who strive for a meaningful and quality life in an attractive and dynamic part of the capital.