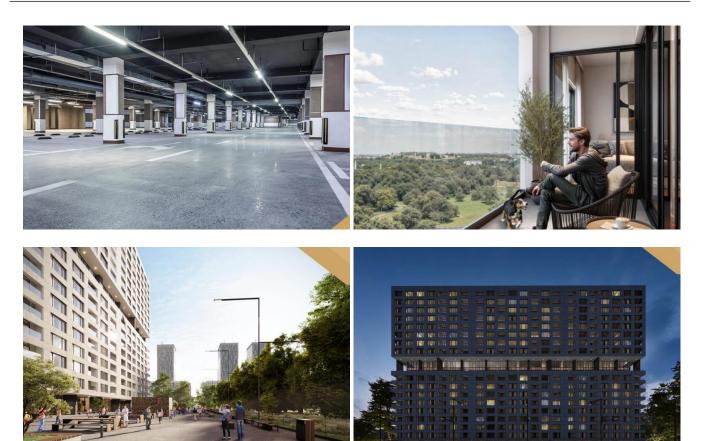

## Infrastructure

Panorama 26 is a modern residential and business complex that stands proudly on the unique location of block 26, in the very heart of New Belgrade. With an imposing dominance over the panorama of New Belgrade, the Palace of Serbia, the Danube, Ušće and Kalemegdan, this is the place where architectural excellence meets an incomparable view. What makes the Panorama project truly unique is the stunning view from every corner. Wake up to an inspiring sunrise over Kalemegdan or enjoy dinner with the sparkling night panorama of New Belgrade.