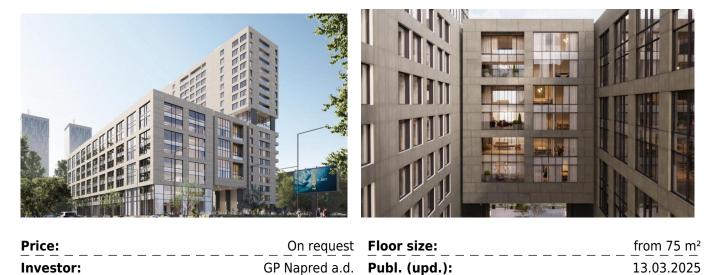

## **Description:**

Location:

We are proud to present the residential and business complex Panorama 26, which stands proudly on a unique location in block 26, on Mihajla Pupin Boulevard, and in the immediate vicinity of the most luxurious hotels, elite restaurants, spas and swimming pools, sports centers, promenades and the river.

## Infrastructure

Panorama 26 is a modern residential and business complex that stands proudly on the unique location of block 26, in the very heart of New Belgrade. With an imposing dominance over the panorama of New Belgrade, the Palace of Serbia, the Danube, Ušće and Kalemegdan, this is the place where architectural excellence meets an incomparable view. What makes the Panorama project truly unique is the stunning view from every corner. Wake up to an inspiring sunrise over Kalemegdan or enjoy dinner with the sparkling night panorama of New Belgrade.