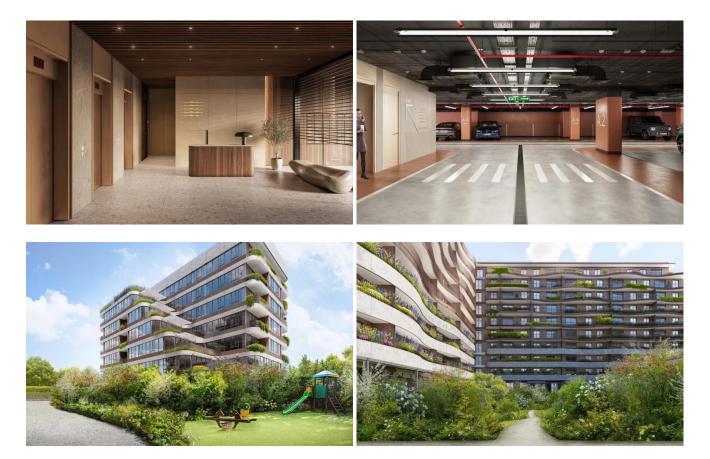

## **Description:**

BEL MONDO is a new residential and business project with a unique vision of a carefree, tucked away oasis in an urban environment. As a continuation of the WEST 65 complex, it represents the harmony of a dynamic community, full of diverse contents and a peaceful, pleasant environment that offers complete privacy. It is located in the central part of New Belgrade, with access to two key roads. This luxury residential-business condominium will become a symbol of a visually attractive architectural solution, satisfying the demands of users with an instant lifestyle. BEL MONDO is an inspiring concept in which the standard of sophisticated housing follows the aesthetics of contemporary form. Your refined corner that stands out significantly in the urban environment,

BEL MONDO is the world you dreamed of.