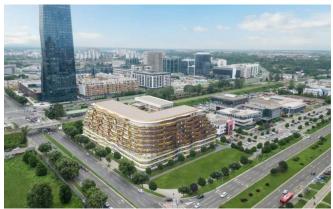

## **Description:**

BEL MONDO is a new residential and business project with a unique vision of a carefree, tucked away oasis in an urban environment. As a continuation of the WEST 65 complex, it represents the harmony of a dynamic community, full of diverse contents and a peaceful, pleasant environment that offers complete privacy. It is located in the central part of New Belgrade, with access to two key roads. This luxury residential-business condominium will become a symbol of a visually attractive architectural solution, satisfying the demands of users with an instant lifestyle. BEL MONDO is an inspiring concept in which the standard of sophisticated housing follows the aesthetics of contemporary form. Your refined corner that stands out significantly in the urban environment,

BEL MONDO is the world you dreamed of.

## Infrastructure

A carefree life means an excellent connection to all the key points of the city. From your new home to any point of the city - a maximum of 10 minutes by car.

| School: | <u>200 m</u> | Kindergarten: | 500 m |
|---------|--------------|---------------|-------|
| Shop:   | <u>500 m</u> |               |       |