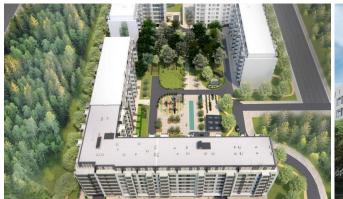

One of the key features of Kvart64 is the spacious and landscaped park in the central part of the complex, which covers more than one hectare. This green area provides the perfect place for relaxation, walks and socializing, allowing residents to enjoy nature in an urban environment.