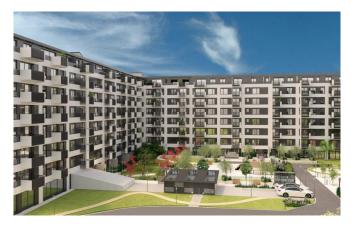

## **Description:**

In the dynamic surroundings of New Belgrade, in the immediate vicinity of Airport City, the residential complex Kvart64 is being built, designed as a modern oasis for all those looking for a comfortable and quality life. This complex develops in stages. The first phase includes the construction of Lamella A and B, the completion of which is planned for July 31, 2025. The second phase includes the construction of lamellas C and D and its completion is planned for May 1, 2026.

One of the key features of Kvart64 is the spacious and landscaped park in the central part of the complex, which covers more than one hectare. This green area provides the perfect place for relaxation, walks and socializing, allowing residents to enjoy nature in an urban environment.