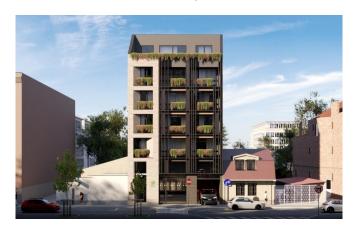

## DORĆOL PARK

Site of the residential complex

+381 69 1111 460

×

| Price:         | On request         | Floor size:   | from 32 m <sup>2</sup> |
|----------------|--------------------|---------------|------------------------|
| Location:      | STARI GRAD, Dorćol | Publ. (upd.): | 12.06.2025             |
| Parking space: | Yes                |               |                        |

## **Description:**

Dorćol Park is the center of urban events, surrounded by artistic scenes, concerts and cultural events, while athletes can enjoy recreation by the river, the pool of SC "Milan Gale Muškatirović" or tennis club "Novak", and lovers of culture and gastronomy in museums, top restaurants and famous street specialties. Long tree-lined streets, architectural jewels from different eras that testify to the rich history of our city, the

Long tree-lined streets, architectural jewels from different eras that testify to the rich history of our city, the proximity of the Danube, the Kalemegdan Fortress and the park, bohemian quarters and lively markets, a multitude of restaurants, bars, cafes and unique shops make life in Dorćol special.