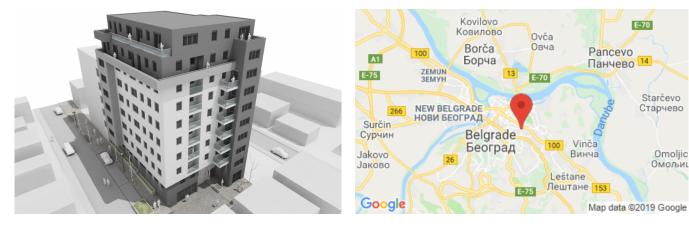

# NIKOLE ČUPIĆA 2

# **Description:**

This location is characterized by an excellent network of public transport, which allows fast and unobstructed access to all parts of the city. The location is extremely suitable for families with children because there is a park, primary schools and kindergartens nearby.

The building offers a total of 40 apartments of different sizes ranging from 29 m2 to 110 m2, exceptional quality of finishing works and highly functional spatial organization. The building has been carefully designed to provide a comfortable and modern space for modern living, a good proportion of rooms and a minimum area of communication inside the apartments. The maximum functionality and high illumination are equipped according to the highest standards. At the level of the low ground floor, there is a closed garage with 10 garage spaces. In addition to the garage on the low ground floor, the facility also has two business premises, suitable for different types of business.