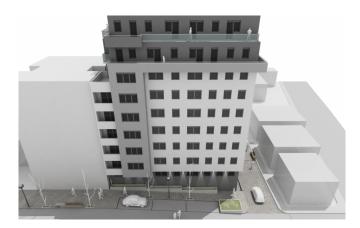

# NIKOLE ČUPIĆA 2

The building offers a total of 40 apartments of different sizes ranging from 29 m2 to 110 m2, exceptional quality of finishing works and highly functional spatial organization. The building has been carefully designed to provide a comfortable and modern space for modern living, a good proportion of rooms and a minimum area of communication inside the apartments. The maximum functionality and high illumination are equipped according to the highest standards. At the level of the low ground floor, there is a closed garage with 10 garage spaces. In addition to the garage on the low ground floor, the facility also has two business premises, suitable for different types of business.