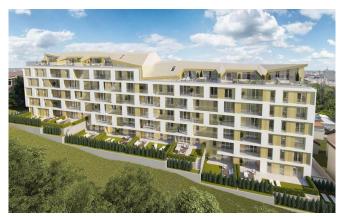

# **Description:**

New residential complex on the Maxim Gorky str., not far from Šumice Park.

The total area of the condominium Merin Hill occupies 19,255 m2 with 184 residential premises located in 5 parts. Each building has 2 elevators and no more than 8 apartments per floor. All accommodations will be accessible from a 24/7 controlled access courtyard.