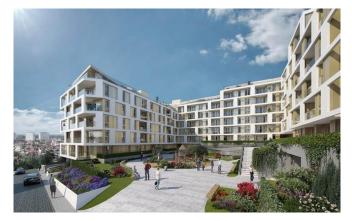

# **Description:**

New residential complex on the Maxim Gorky str., not far from Šumice Park.

The total area of the condominium Merin Hill occupies 19,255 m2 with 184 residential premises located in 5 parts. Each building has 2 elevators and no more than 8 apartments per floor. All accommodations will be accessible from a 24/7 controlled access courtyard.