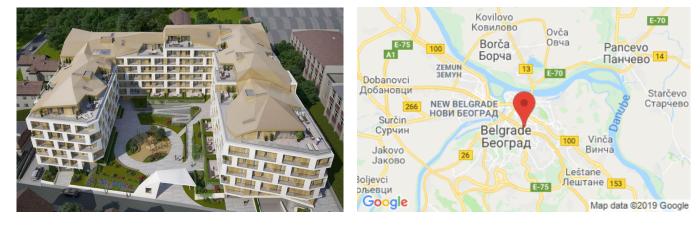

# **Description:**

New residential complex on the Maxim Gorky str., not far from Šumice Park.

The total area of the condominium Merin Hill occupies 19,255 m2 with 184 residential premises located in 5 parts. Each building has 2 elevators and no more than 8 apartments per floor. All accommodations will be accessible from a 24/7 controlled access courtyard.

The condominium has an underground garage on 3 levels, with 2 double-sided car ramps and 244 parking spaces.

For practical needs of tenants on the ground floor of the condominium, there are 95 storage rooms for tenants, as well as 6 stores.

# Infrastructure

The complex is located in the peaceful part of the city - Lekino Brdo. Autoput, Autokomanda, South Boulevard and Slavia in the neighborhood provide excellent communication with all parts of the city. In the immediate vicinity of kindergartens, schools, shops, pharmacies.