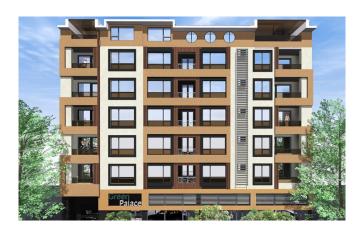

## **Description:**

New residential building "Green Palace" on the Venizelosova street near the Botanical Garden in the Old Town. In addition to the apartment of various structures, there are commercial premises and an underground garage in the building on two levels.