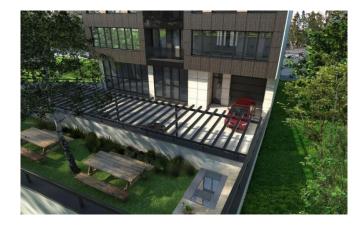

Within the building, there are a total of 15 residential units. On each floor, there are two four-room apartments with terraces, net area of 100-102 sqm, while on the last, withdrawn floor there is a penthouse with a closed area of 190 sqm and with a belonging large terrace. The apartments are double-oriented and organized into two functional blocks. The sleeping block is facing towards the backyard which provides the necessary peace, while the kitchen, dining room and living room are facing South Boulevard, which allows the penetration of the southern light into this part of the apartment and good illumination. Apartments can be accessed in two ways: from the staircase and directly from the elevator, which allows a higher level of comfort.