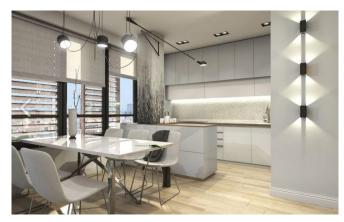

Within the building, there are a total of 15 residential units. On each floor, there are two four-room apartments with terraces, net area of 100-102 sqm, while on the last, withdrawn floor there is a penthouse with a closed area of 190 sqm and with a belonging large terrace. The apartments are double-oriented and organized into two functional blocks. The sleeping block is facing towards the backyard which provides the necessary peace, while the kitchen, dining room and living room are facing South Boulevard, which allows the penetration of the southern light into this part of the apartment and good illumination. Apartments can be accessed in two ways: from the staircase and directly from the elevator, which allows a higher level of comfort.

#### EQUIPPED KITCHEN AND LAUNDRY ROOM

Flats are sold with equipment of renowned brands in kitchens and laundry. This means that when buying a flat you do not have to worry about the purchase of:

- kitchen elements
- dishwasher
- Built-in flat panel
- Built-in oven
- microwave
- aspirator
- refrigerator with freezer
- · washing machine
- · drying machine