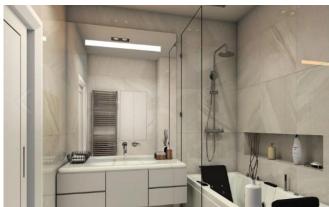

he garage is located on two underground floors where there is a total of 18 parking spaces, size 14-16 sgm
- In the open parking lot within the yard, there are 6 additional parking spaces, 12 sqm in size
- Every parking place has an electrical connection
- Garages, as well as the yard parking, are accessed through the auto-lift, which means that this entrance is also fully controlled.

## **Infrastructure**

| "Svetozar Marković": | <u>350 m</u> | Mala_fabrika mašte:  | 400 m  |
|----------------------|--------------|----------------------|--------|
| Kalenić:             | 1200 m       | Dom zdravlja Vračar: | 1200 m |
| Park:                | 200 m        | Aroma:               | 200 m  |
| Bus (№ 24, 46, 55):  | 100 m        |                      |        |







# **Images:**