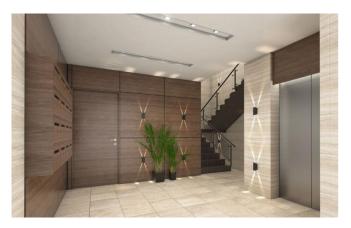

#### SAFETY:

Entry into the building is completely controlled.

- Encrypted Keys: The security system entails entering the building with the encrypted key with which the elevator takes you exclusively to your apartment.
- Video intercom
- Video surveillance of access inputs and paths to the facility
- The security entrance door of the apartment