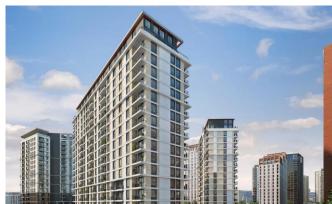

#### **Description:**

Surrounded by lush greenery and within minutes of the Sava riverside, BW Simfonija will offer a diverse blend of lifestyle advantages for discerning residents.

With a total of 280 residential units, new – 12th building – BW Simfonija comprises two towers that share the same architectural language.

Simfonija 1 is a 15-storey structure with two additional recessed floors, taking up the northern section of the plot, and predominantly oriented in the E-W direction, thus providing views of the Belgrade fortress, Bristol Park, Sava river and the confluence. The one floor shorter Simfonija 2 is located in the southern section of the plot and is predominantly oriented in the NW-SE direction, with views of the river Sava, Kula Belgrade and Bristol Park. BW Simfonija's immediate neighborhood includes the W Belgrade with its signature New York vibe, rooftop zen garden, cafés, restaurants and street art gallery, and residential buildings BW Metropolitan, BW Terraces, BW Residences and BW Magnolia.