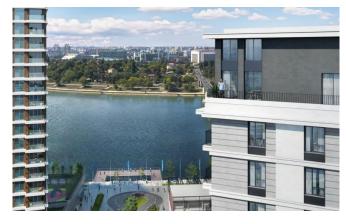

Simfonija 1 is a 15-storey structure with two additional recessed floors, taking up the northern section of the plot, and predominantly oriented in the E-W direction, thus providing views of the Belgrade fortress, Bristol Park, Sava river and the confluence. The one floor shorter Simfonija 2 is located in the southern section of the plot and is predominantly oriented in the NW-SE direction, with views of the river Sava, Kula Belgrade and Bristol Park. BW Simfonija's immediate neighborhood includes the W Belgrade with its signature New York vibe, rooftop zen garden, cafés, restaurants and street art gallery, and residential buildings BW Metropolitan, BW Terraces, BW Residences and BW Magnolia.

BW Simfonija is a superb setting for a healthier and active lifestyle, with morning park or riverside runs, fresh air and family fun being part of the daily routine.

Within a wider context of the Belgrade Waterfront development, residents can enjoy a green environment with landscaped communal spaces between each building, tree-lined avenues and pedestrian streets, altogether providing a wonderfully upbeat atmosphere.