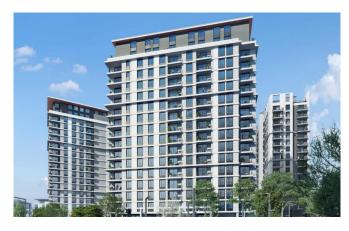

#### **Description:**

Surrounded by lush greenery and within minutes of the Sava riverside, BW Simfonija will offer a diverse blend of lifestyle advantages for discerning residents.

With a total of 280 residential units, new – 12th building – BW Simfonija comprises two towers that share the same architectural language.

Simfonija 1 is a 15-storey structure with two additional recessed floors, taking up the northern section of the plot, and predominantly oriented in the E-W direction, thus providing views of the Belgrade fortress, Bristol Park, Sava river and the confluence. The one floor shorter Simfonija 2 is located in the southern section of the plot and is predominantly oriented in the NW-SE direction, with views of the river Sava, Kula Belgrade and Bristol Park. BW Simfonija's immediate neighborhood includes the W Belgrade with its signature New York vibe, rooftop zen garden, cafés, restaurants and street art gallery, and residential buildings BW Metropolitan, BW Terraces, BW Residences and BW Magnolia.