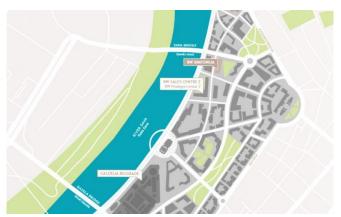

### Infrastructure

| School:                | 300 m | U okviru kompleksa:        | 100 m  |
|------------------------|-------|----------------------------|--------|
| Pijaca "Zeleni Venac": | 700 m | Dom Zdravlja Savski Venac: | 1000 m |
| U okviru kompleksa :   | 100 m | Shop:                      | 200 m  |
| Tram (№ 7, 9, 11, 12): | 250 m | Bus (№ 78, 83, E1):        | 250 m  |