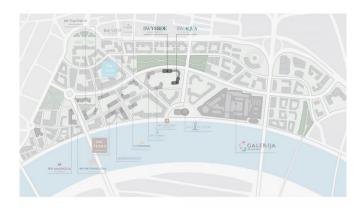

# Infrastructure

| Osnovna škola "Isidora Sekulić": | 500 m | U okviru kompleksa:        | 200 m           |
|----------------------------------|-------|----------------------------|-----------------|
| Pijaca "Zeleni Venac":           | 700 m | Dom Zdravlja Savski Venac: | <u>_ 1000 m</u> |
| Beogradski_park:                 | 100 m | Shop:                      | 50 <u>m</u>     |
| Tram (№ 7, 9, 11, 12):           | 250 m | Bus (№ 78, 83, E1):        | <u>250 m</u>    |